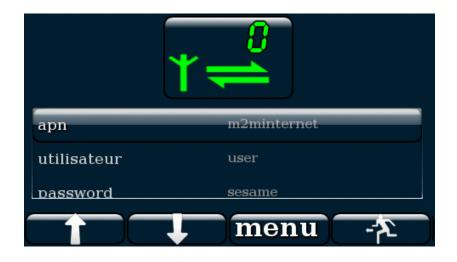

**PocketLIM** 3G/4G data transfer menu for the sendings of files. Selection of the APN, user name and password.