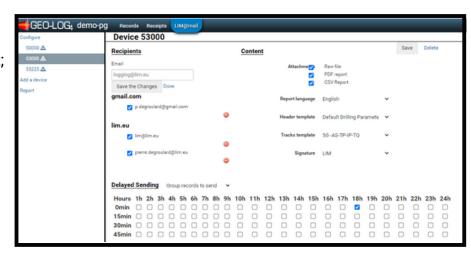

## LIM@Mail

Managing the LIM data recorders fleet;
Managing sendings of datafiles;
Listing of received files;
Summary of receptions;
Choosing the type of attachments;
Delayed sendings;
Creating and editing the report of records.