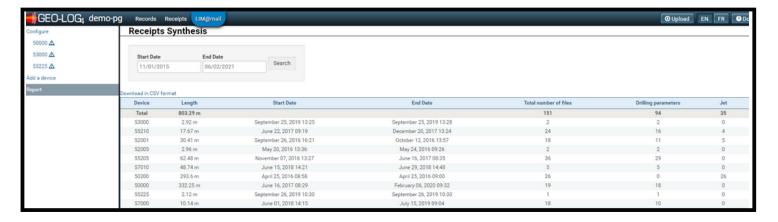

## LIM@Mail

Managing the LIM data recorders fleet;
Managing sendings of datafiles;
Listing of received files;
Summary of receptions;
Choosing the type of attachments;
Delayed sendings;
Creating and editing the report of records.