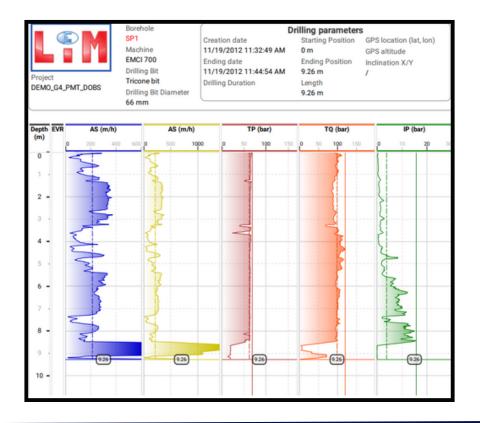

Example of PDF log generated by

LIM@Mail which is automatically sent
by email together with BOR and CSV

(option) datafiles to the different
recipient email addresses specified by
the user.