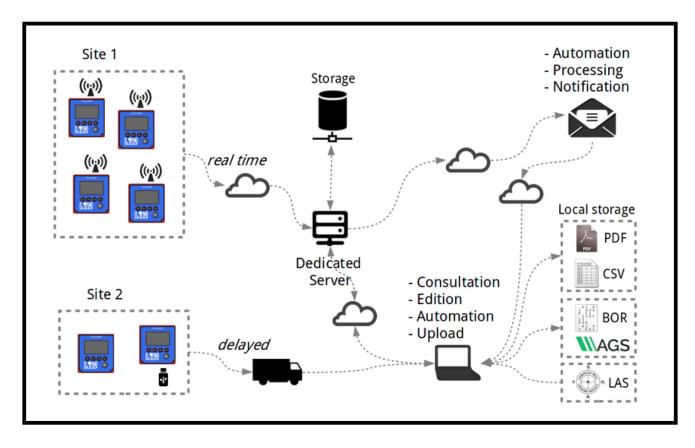

## Recorded LIM data download and pre-processing in the cloud

LIM@Mail is a cloud service that automatically manages:

- √ The LIM datafiles (<u>.BOR</u>) transfer with synchronization from the PocketLIM to
  GEO-LOG 4 database via internet (3G, 4G, Wifi) or USB;
- √ The data preprocessing with report generation in PDF format;
- √ The data sendings to selected email addresses, datafile formats BOR, CSV, AGS, LAS and PDF.

## LIM@Mail

Managing the LIM data recorders fleet;
Managing sendings of datafiles;
Listing of received files;
Summary of receptions;
Choosing the type of attachments;
Delayed sendings;
Creating and editing the report of records.